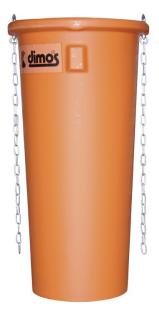

# Orange chute with polythene chains THPM L 1,10m

The chutes allow you to easily and safely remove all rubble from the work site.

Chutes

#### **FEATURES**

Easy safe removal of all rubble from a height Stackable and light chutes to take up less room during transport High shock resistance for any type of use Easy and quick to assemble Adaptable to all kinds of work site and installation

#### **SPECIFICATIONS**

| Lenght (mm) | 590  |
|-------------|------|
| Width (mm)  | 590  |
| Height (mm) | 1130 |
| Weight (kg) | 0    |

### **Technical description**

Ultra High Molecular Weight Polyethylene (THPM)

Blow extrusion

Upper diameter: 0,50 m Lower diameter: 0,40 m Provided with a pair of chains

**Actions**: To move materials

Trades: Slate / Framework / Waterproofing / Metal /